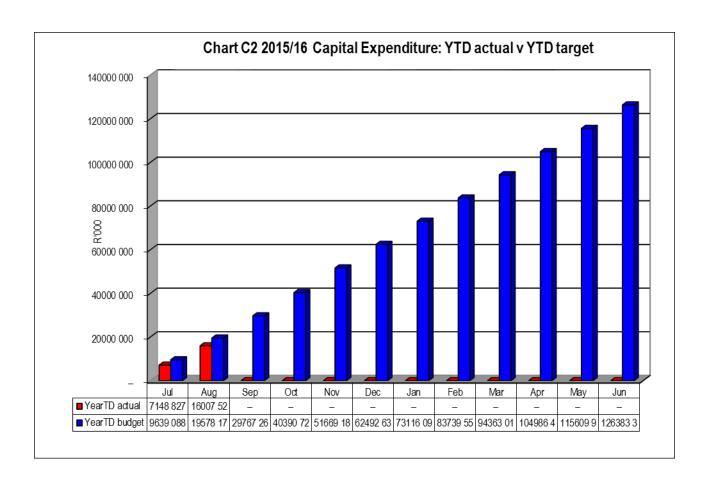

### Capital expenditure

Year-to-date expenditure on capital expenditure amounts to R 16 million or 82% of year-to-date budget which is 18% below the year-to-date target for August 2015. Refer to Section 4 – Table C5 for more detail.

### 3.3 Conclusion

Performance of revenue by source compared to budget is okay.

Operating expenditure currently reflects a variance of 28% below YTD budget while capital expenditure is 51% above YTD budget.