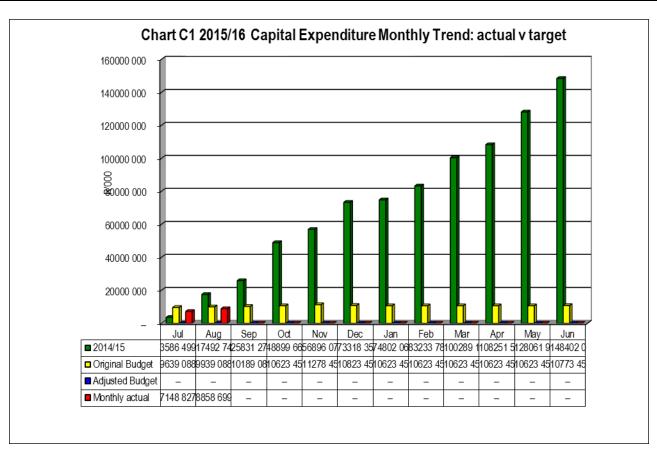

## Capital Expenditure

Current expenditure is 82%, which means the municipality is 18% or R 3.6 million below the year-to-date budget.

### Capital expenditure

Year-to-date expenditure on capital expenditure amounts to R 16 million or 82% of year-to-date budget which is 18% below the year-to-date target for August 2015. Refer to Section 4 – Table C5 for more detail.